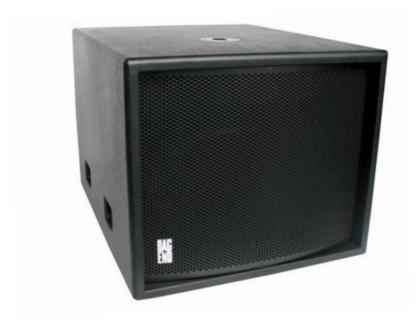

# **APPLICATIONS:**

Live Performance Karaoke Audio Visual Presentations PA Systems Foreground Music Systems

**BE-S18** The BE-S18 is a high power, high efficiency subwoofer system featuring single 18-inch transducers with 4.6" voice coil and 255mm magnet designed to provide high output sub bass response in a compact bass reflex enclosure, ideally for low frequency augmentation in conjunction with two way full range loudspeaker system for commercial or home theatre application. The BE-S18 is made of high quality durable MDF and plywood coated with black paint and a rugged steel grille. Included are pole mount socket for satellite speaker mounting and NL4 input connectors. System requires using with electronic crossover.

#### PHYSICAL

Finish: Black

**Dimensions:** 60 cm x 51 cm x 75 cm

Weight: 66 kg

> BAG END Loudspeakers 22N272 Pepper Road Lake Barrington, Illinois 60010 USA Voice 847 382 4550 Fax 847 382 4551 www.bagend.com