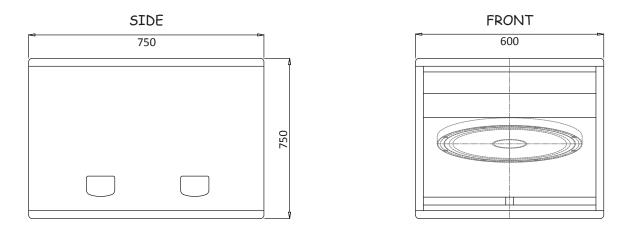

#### PHYSICAL

Finish: Black

**Dimensions:** 60 cm x 51 cm x 75 cm

Weight: 66 kg

> BAG END Loudspeakers 22N272 Pepper Road Lake Barrington, Illinois 60010 USA Voice 847 382 4550 Fax 847 382 4551 www.bagend.com

## SYSTEM SCHEMATIC -

BAG END Loudspeakers 22N272 Pepper Road Lake Barrington, Illinois 60010 Phone 847 382 4550 Fax 847 382 4551