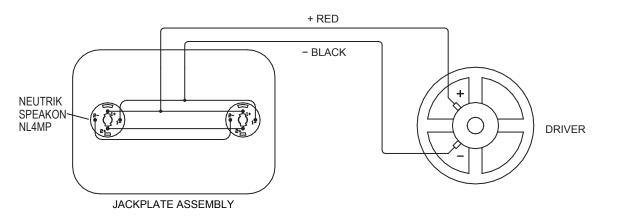

#### SYSTEM COMPONENTS

**Enclosure:** 25 mm MDF plus plywood

**Low Frequency Transducers:** 18"

Input Connectors: NL4 Speakon 1+ 1-

**Grille:** Black coated perforated steel

Pole Mount Socket: Included

## SYSTEM SCHEMATIC -

BAG END Loudspeakers 22N272 Pepper Road Lake Barrington, Illinois 60010 Phone 847 382 4550 Fax 847 382 4551